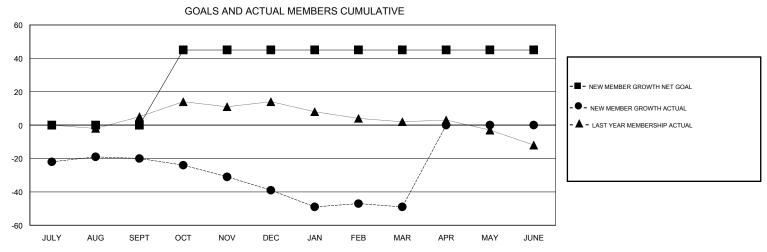

## District 3 K

Results as of: 3/31/2017

| DROPPED CLUBS: 0  DROPPED MEMBERS |         | 20 CLUBS OF 35 ADDED 1 OR MORE NEW MEMBERS | GENDER DISTRI<br>MALE<br>FEMALE | BUTION<br>610 (68.54%)<br>280 (31.46%) |    |
|-----------------------------------|---------|--------------------------------------------|---------------------------------|----------------------------------------|----|
| DECEASED                          | 9       | CLICK HERE FOR CUMULATIVE                  | TOTAL FAMILY UNIT MEMBERS       |                                        | 88 |
| CLUB CANCELLED OTHER              | 0<br>92 | MEMBERSHIP DATA                            | FAMILY MEMBERS PAYING HALF DUES |                                        | 44 |
| TOTAL                             | 101     |                                            |                                 |                                        |    |