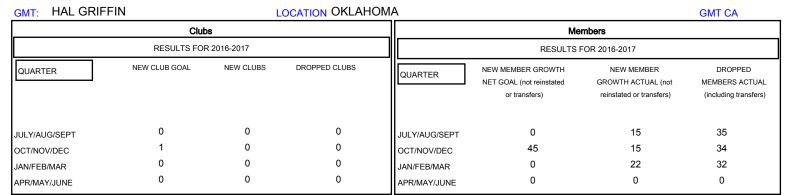

## District 3 K

Results as of: 3/31/2017

| DROPPED CLUBS: 0  DROPPED MEMBERS |         | 20 CLUBS OF 35 ADDED 1 OR MORE NEW MEMBERS | GENDER DISTRI<br>MALE<br>FEMALE | BUTION<br>610 (68.54%)<br>280 (31.46%) |    |
|-----------------------------------|---------|--------------------------------------------|---------------------------------|----------------------------------------|----|
| DECEASED                          | 9       | CLICK HERE FOR CUMULATIVE                  | TOTAL FAMILY UNIT MEMBERS       |                                        | 88 |
| CLUB CANCELLED OTHER              | 0<br>92 | MEMBERSHIP DATA                            | FAMILY MEMBERS PAYING HALF DUES |                                        | 44 |
| TOTAL                             | 101     |                                            |                                 |                                        |    |